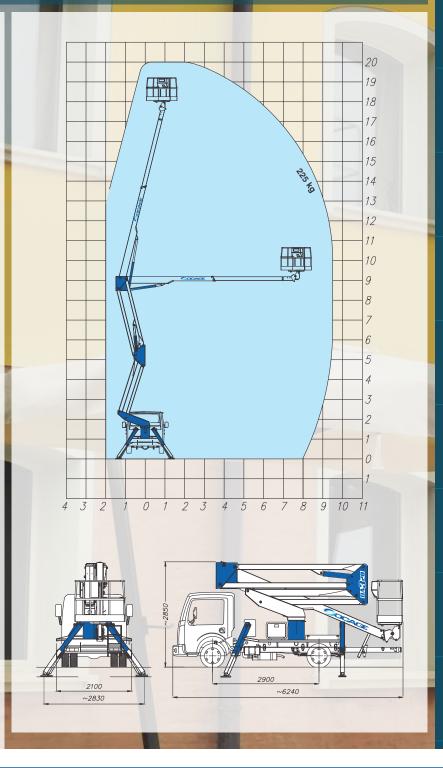

## 

20,00 m

18,00 m

9,50 m

140x70x110

225 kg

 $\infty$ 

aluminium

90°+90°

hydraulic

A+A

Standard DA Min. Pump Max Max. Max. Weight Cage GVW Series Flow Pressure Heigh Outreach Capacity 1200 kg **DA 320** 3,5 T. 16 l/m 230 bar 20 mt. 9,5 mt. 225 kg