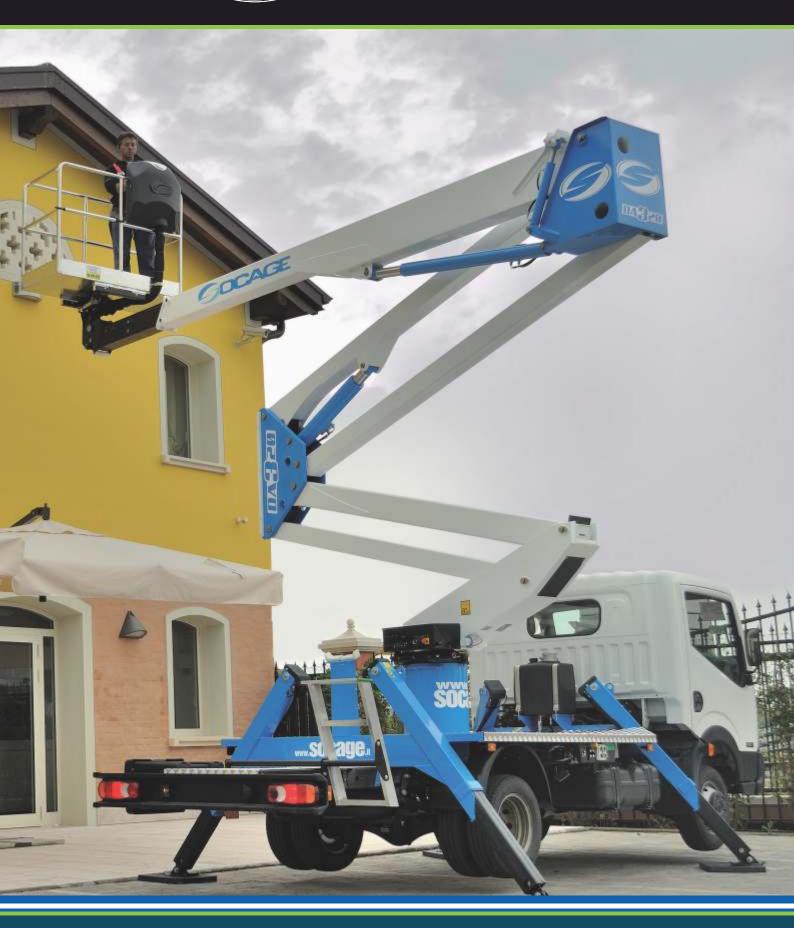

## 

20,00 m

18,00 m

9,50 m

140x70x110

225 kg

 $\infty$ 

aluminium

90°+90°

hydraulic

A+A

## DA Series Standard Equipment:

- Aluminium basket
  1400x700x1100 mm
- Engine start/stop from the basket
- · Buzzer from the basket
- · Electric hourmeter
- Visual control device for chassis stabilization
- Hydraulic system with differential filtering system in both flow direction
- Emergency hand pump
- 230 V electric socket
- Cage rotation 90° + 90°
- Continuous Turntable rotation
- Flanged holding valves
- Aerial Part standard painting:
  white RAL 9016
- Cylinders, turntable:
  blue RAL 5015
- Electric system in KIT for subframe
- Hydraulic system in KIT for
- Converter 24V for trucks

Standard DA Min. Pump Max Max. Max. Weight Cage GVW Series Flow Pressure Heigh Outreach Capacity 1200 kg **DA 320** 3,5 T. 16 l/m 230 bar 20 mt. 9,5 mt. 225 kg